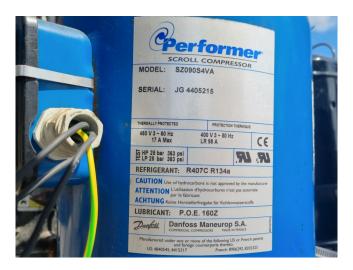

## **Specifications**

| Marka                                           | Performer      |
|-------------------------------------------------|----------------|
| Тур                                             | SZ090S4VA      |
| Czynnik chłodzący                               | Freon          |
| kW at $+10^{\circ}\text{C}/+40^{\circ}\text{C}$ | 27,9           |
| kW at 0°C/+40°C                                 | 19,2           |
| kW at -5°C/+40°C                                | 15,7           |
| kW at -10°C/+40°C                               | 12,6           |
| kW at -20°C/+40°C                               | 7,7            |
| m3 / h                                          | 21,0           |
| Waga kg.                                        | 71             |
| Rozmiary                                        | 330x250x500 mm |
|                                                 | (LxWxH)        |
| Stock                                           | 2              |

#### **Used Performer SZ090S4VA**

Used Performer SZ090S4VA scroll compressor on Freon with a sight glass. The compressor has a displacement of 21 m<sup>3</sup>/h.

\*Why choose for HOSBV? Were not only the largest used refrigeration specialist in Europe, but also, we deliver all equipment including an extensive test, warranty and industrial cleaning. \*Optional we can also perform a new paint job and arrange the logistics.