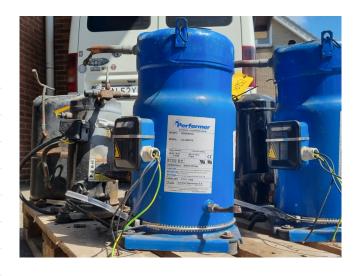

#### **Used Performer SZ090S4VA**

Used Performer SZ090S4VA scroll compressor on Freon with a sight glass. The compressor has a displacement of 21 m<sup>3</sup>/h.

\*Why choose for HOSBV? Were not only the largest used refrigeration specialist in Europe, but also, we deliver all equipment including an extensive test, warranty and industrial cleaning. \*Optional we can also perform a new paint job and arrange the logistics.