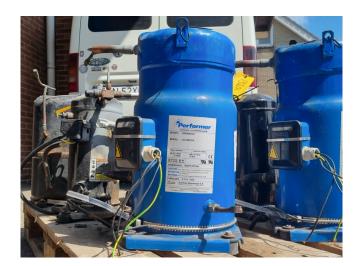

#### **Used Performer SZ090S4VA**

Used Performer SZ090S4VA scroll compressor on Freon with a sight glass. The compressor has a displacement of 21 m<sup>3</sup>/h.

\*Why choose for HOSBV? Were not only the largest used refrigeration specialist in Europe, but also, we deliver all equipment including an extensive test, warranty and industrial cleaning. \*Optional we can also perform a new paint job and arrange the logistics.