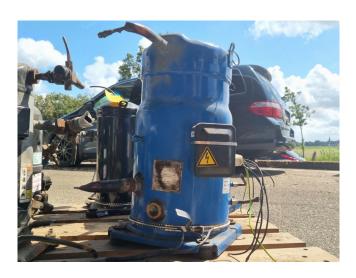

#### **Used Performer SZ090S4VA**

Used Performer SZ090S4VA scroll compressor on Freon with a sight glass. The compressor has a displacement of 21 m<sup>3</sup>/h.

\*Why choose for HOSBV? Were not only the largest used refrigeration specialist in Europe, but also, we deliver all equipment including an extensive test, warranty and industrial cleaning. \*Optional we can also perform a new paint job and arrange the logistics.